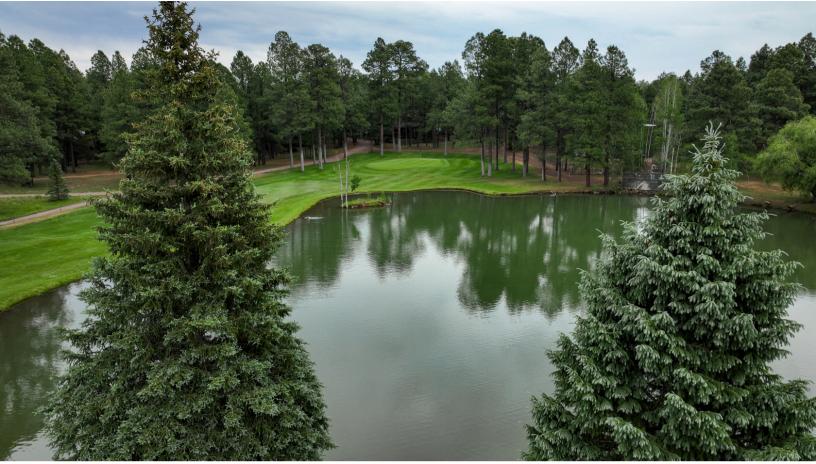

#### This is Pinetop Lakes Golf & Country Club

Imagine this! A magnificent 18-Hole Executive Golf Course, fantastic Practice Greens and Driving Range, Racquet Sports, a beautiful Clubhouse with a lovely Dining Room and Cocktail Lounge and fully equipped Golf Shop.

GOLF

- Members can Play Unlimited Golf with 7-Day Advance Tee Times
- Reduced Golf Fees for Member's Guests
- Value-Add Driving Range Pass
- Children Under 21 Living at Home Play Free on Family Memberships
- Men's and Women's League Play, Twilight Couples and Invitational Tournaments