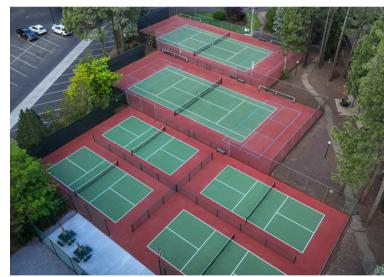

#### SOCIAL, TENNIS & PICKLEBELL

- Men's and Women's Bridge, Music in the Pines, Social Events, Bingo, Tennis and Pickleball.
  - Pickleball is a Hybrid of Badminton, Tennis and Table Tennis a Great Family Sport
- Being a part of a Beautiful and Friendly Country Club is an easy way to make Friends while enjoying the Cool, Clean Mountain Air

#### Members of All Ages

Families and/or Singles, enjoy full access to the Pinetop Lakes Clubhouse, as well as all of the following Club Facilities:

- Reserve Court Times 5 Days in Advance
- Tennis, Pickleball, Golf Pro-Shop, Dining and Social Activities